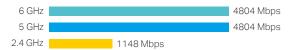

# **A True Whole Home Mesh Wi-Fi Solution**

Ultra Fast | Boosted Coverage | Seamless Roaming















#### Wi-Fi 6E: Unlock the Full Potential of Wi-Fi 6

Wi-Fi 6E means Wi-Fi 6 extended to the 6 GHz band, a newly-opened frequency that brings more bandwidth, faster speeds, and lower latency.



#### Wi-Fi Dead Zone Killer

Cover up to 9,000 ft<sup>2</sup> (3-pack)



#### 16 High-Gain Antennas

Maximized range and efficiency



#### Blazing Fast AX11000 Tri-Band Wi-Fi





# 10 Gbps Wired Connections

1× 10 Gigabit WAN/LAN port + 2× Gigabit WAN/LAN ports



# Improved Capacity

Connect over 200 devices

### **Get Started with Deco**





#### Wi-Fi 6E

Expand to the 6 GHz band



#### AXE5400 Tri-Band Wi-Fi

2402 Mbps (6 GHz) + 2402 Mbps (5 GHz) + 574 Mbps (2.4 GHz)



#### Wi-Fi Dead Zone Killer

Cover up to 7,200 ft<sup>2</sup> / 670 m<sup>2</sup> (3-pack)





#### Improved Capacity

Connect up to 200 devices





#### AX3000 Dual Band Wi-Fi

2402 Mbps (5 GHz) + 574 Mbps (2.4 GHz)



#### Wi-Fi Dead Zone Killer

Cover up to 6,500 ft<sup>2</sup> / 600 m<sup>2</sup> (3-pack)



#### **High-Speed Wired Access**

3× Gigabit ports



### Improved Capacity

Connect up to 150 devices

- Al-Driven Mesh Provides the ideal mesh Wi-Fi unique to your home network