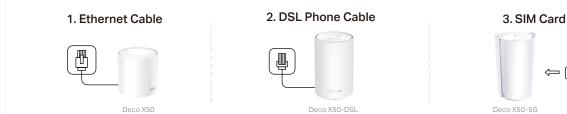

#### Multi-Scene Installation - Put Your Deco Wherever You Want

Deco provides installation solutions for many scenarios. Choose the best installation method that fits your home. For even more flexibility, Deco offers both IP65 protection and PoE.