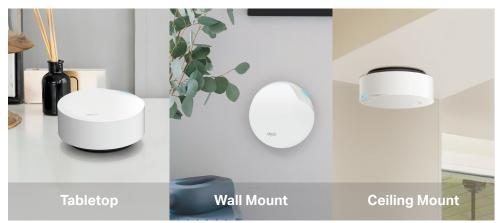

## **Flexible Application**

Tabletop | Wall Mount | Ceiling Mount

#### Multi-Scene Installation - Put Your Deco Wherever You Want

Deco provides installation solutions for many scenarios. Choose the best installation method that fits your home. For even more flexibility, Deco offers both IP65 protection and PoE.