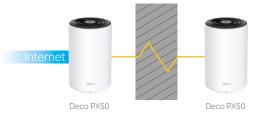

#### **Deco PX50**

AX3000 Dual Band Wi-Fi + Powerline

Deco PX50 (Wi-Fi + Powerline)

Powerline technology uses your home's electrical wiring to create stronger connections between Deco units, reducing the impact of walls and other obstacles on signal.