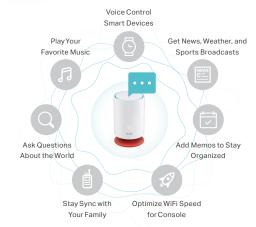

# **Built for Your Smart Home**

#### **Deco Voice X50**

AX3000 Mesh Wi-Fi 6 System with Smart Speaker