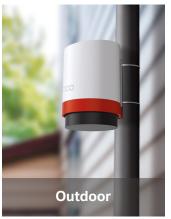

#### **Deco X50-Outdoor**

AX3000 Outdoor Whole Home Mesh Wi-Fi 6 Unit

Dust & Water Resistance

#### Multi-Scene Installation - Put Your Deco Wherever You Want

Deco provides installation solutions for many scenarios. Choose the best installation method that fits your home. For even more flexibility, Deco offers both IP65 protection and PoE.

Deco X50-PoE

Deco X50-Outdoor