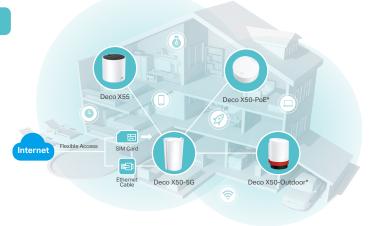

### **Get Started with Deco**

## Flexible Access

Find the perfect solution for your home networking needs.

# Deco X50-5G

#### **Deco X50-PoE**

AX3000 Whole Home Dual Band Mesh Wi-Fi 6 System with PoE

Tabletop | Wall Mount | Pole Mount

#### **Deco X50-Outdoor**

AX3000 Outdoor Whole Home Mesh Wi-Fi 6 Unit

Dust & Water Resistance

# **All Deco Units Work Together**

With TP-Link mesh technology, all Deco units can work together to build a stable whole home mesh Wi-Fi system. If you want more coverage, just get another Deco.

\*PoE available only when connected to a PoE switch